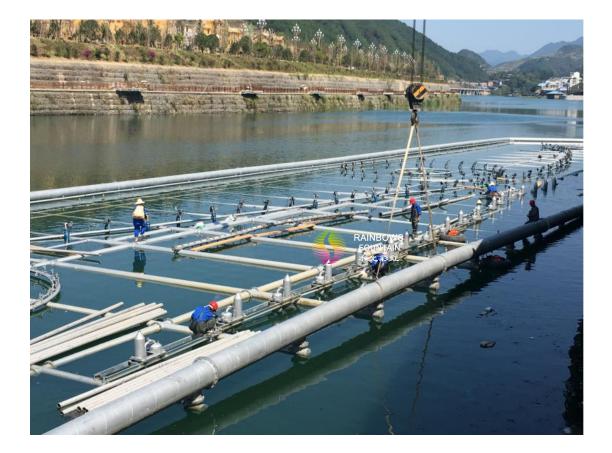

#### Site Situation

Design Consult Mr. Thomas on site to know about local culture for water screen movie fil

Site Installation and Commissioning

Master Designer MR. Andy and engineer team on site programming