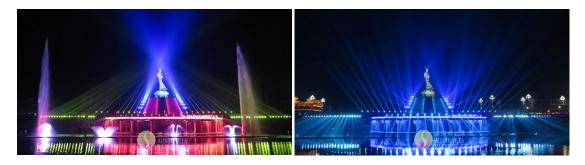

### **Project Description:**

The music fountain in Kaili jian river county, floating type 120 meters length,24 meters width ,uses 100meters high spray, laser and 8500 Lumen projectors, high speed digital moving head lights, water column screen(which is the patent of AUS RAINBOW), with the work with engineering and Mr. Thomas, it was played with successful performance October 10!

In order to celebrate the 10th Anniversary Opening Celebration for China Jianhe Yang A Sha Cultural Festival and the Relocation of the county on Oct 11th, 2016, Jianhe county government cooperated with AUS RAINBOW Group to creat the Yang A Sha water screen movie fountain lighting show. Total 4 parts, 1st is musical dancing water fountain show, 2nd is lighting show, 3rd is water screen movie show, 4th is digital water curtain.