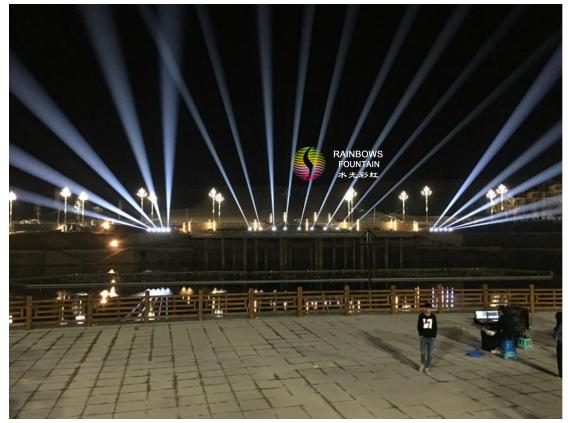

### **Project Description:**

The music fountain in Kaili jian river county, floating type 120 meters length,24 meters width ,uses 100meters high spray, laser and 8500 Lumen projectors, high speed digital moving head lights, water column screen(which is the patent of AUS RAINBOW), with the work with engineering and Mr. Thomas, it was played with successful performance October 10!

In order to celebrate the 10th Anniversary Opening Celebration for China Jianhe Yang A Sha Cultural Festival and the Relocation of the county on Oct 11th, 2016, Jianhe county government cooperated with AUS RAINBOW Group to creat the Yang A Sha water screen movie fountain lighting show. Total 4 parts, 1st is musical dancing water fountain show, 2nd is lighting show, 3rd is water screen movie show, 4th is digital water curtain.