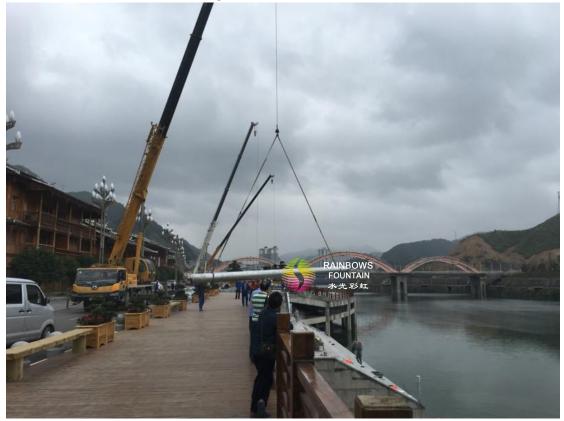

rder to celebrate the 10th Anniversary Opening Celebration for China Jianhe Yang A Sha Cultural Festival and the Relocation of the county on Oct 11th, 2016, Jianhe county government cooperated with AUS RAINBOW Group to creat the Yang A Sha water screen movie fountain lighting show. Total 4 parts, 1st is musical dancing water fountain show, 2nd is lighting show, 3rd is water screen movie show, 4th is digital water curtain.

Project Site: Kaili, Jianhe county, Guizhou Province

Project Period: October 2017

Project Stage: Accomplished

Project Content: Design, Production, Onsite Installation & Debugging

## Project Reference Photos:









#### Site Situation



Design Consult Mr. Thomas on site to know about local culture for water screen movie fil



Site Installation and Commissioning







Master Designer MR. Andy and engineer team on site programming



Bridge digital water curtain installation on site