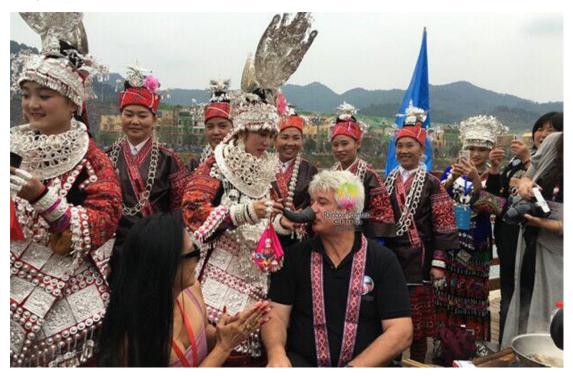

#### Site Situation

Design Consult Mr. Thomas on site to know about local culture for water screen movie fil

Site Installation and Commissioning

Master Designer MR. Andy and engineer team on site programming