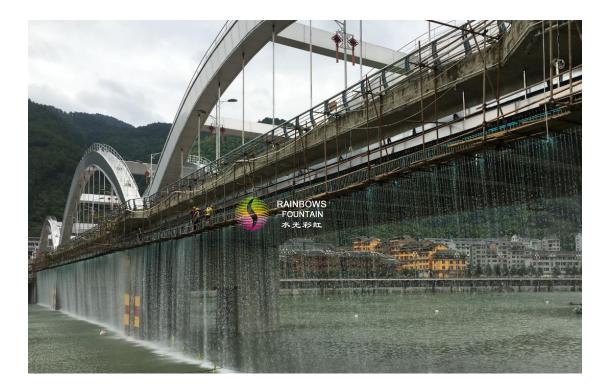

of the county on Oct 11th, 2016, Jianhe county government cooperated with AUS RAINBOW Group to creat the Yang A Sha water screen movie fountain lighting show. Total 4 parts, 1st is musical dancing water fountain show, 2nd is lighting show, 3rd is water screen movie show, 4th is digital water curtain.

Project Site: Kaili, Jianhe county, Guizhou Province

Project Period: October 2017

Project Stage: Accomplished

Project Content: Design, Production, Onsite Installation & Debugging

## Project Reference Photos:









#### Site Situation



Design Consult Mr. Thomas on site to know about local culture for water screen movie fil



Site Installation and Commissioning







Master Designer MR. Andy and engineer team on site programming



Bridge digital water curtain installation on site