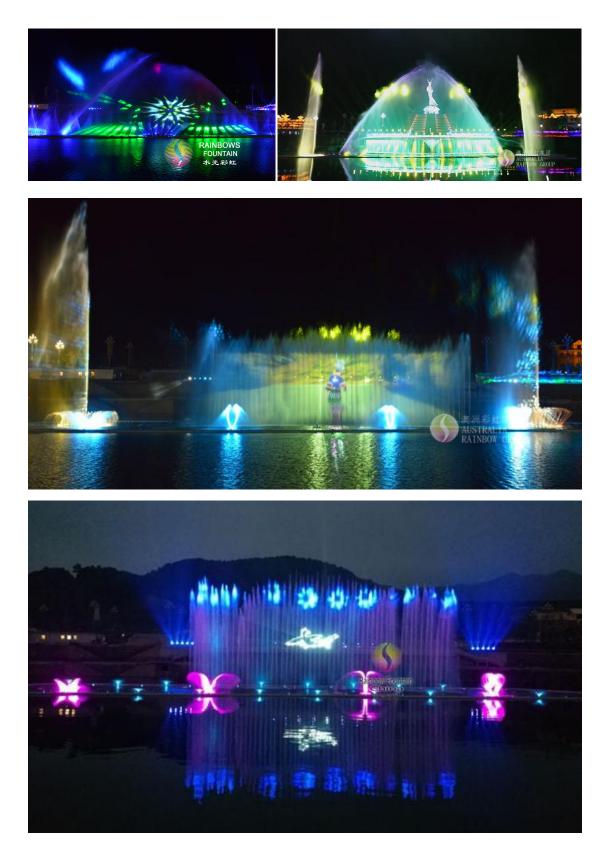

### **Project Description:**

The music fountain in Kaili jian river county, floating type 120 meters length,24 meters width ,uses 100meters high spray, laser and 8500 Lumen projectors, high speed digital moving head lights, water column screen(which is the patent of AUS RAINBOW), with the work with engineering and Mr. Thomas, it was played with successful performance October 10!

In order to celebrate the 10th Anniversary Opening Celebration for China Jianhe Yang A Sha Cultural Festival and the Relocation of the county on Oct 11th, 2016, Jianhe county government cooperated with AUS RAINBOW Group to creat the Yang A Sha water screen movie fountain lighting show. Total 4 parts, 1st is musical dancing water fountain show, 2nd is lighting show, 3rd is water screen movie show, 4th is digital water curtain.