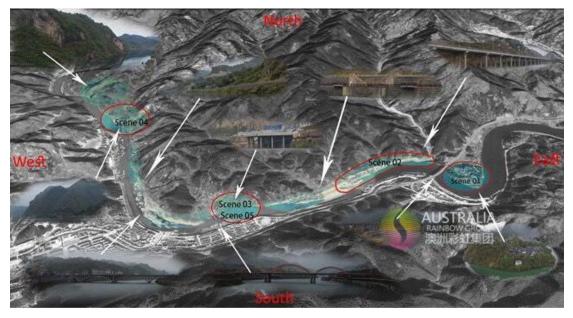

### **Project Description:**

The music fountain in Kaili jian river county, floating type 120 meters length,24 meters width ,uses 100meters high spray, laser and 8500 Lumen projectors, high speed digital moving head lights, water column screen(which is the patent of AUS RAINBOW), with the work with engineering and Mr. Thomas, it was played with successful performance October 10!

In order to celebrate the 10th Anniversary Opening Celebration for China Jianhe Yang A Sha Cultural Festival and the Relocation of the county on Oct 11th, 2016, Jianhe county government cooperated with AUS RAINBOW Group to creat the Yang A Sha water screen movie fountain lighting show. Total 4 parts, 1st is musical dancing water fountain show, 2nd is lighting show, 3rd is water screen movie show, 4th is digital water curtain.

Project Site: Kaili, Jianhe county, Guizhou Province

Project Period: October 2017

Project Stage: Accomplished

Project Content: Design, Production, Onsite Installation & Debugging