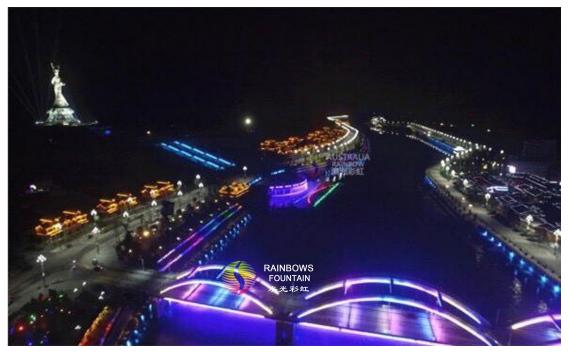

In order to celebrate the 10th Anniversary Opening Celebration for China Jianhe Yang A Sha Cultural Festival and the Relocation of the county on Oct 11th, 2016, Jianhe county government cooperated with AUS RAINBOW Group to creat the Yang A Sha water screen movie fountain lighting show. Total 4 parts, 1st is musical dancing water fountain show, 2nd is lighting show, 3rd is water screen movie show, 4th is digital water curtain.

Project Site: Kaili, Jianhe county, Guizhou Province

Project Period: October 2017

Project Stage: Accomplished

Project Content: Design, Production, Onsite Installation & Debugging