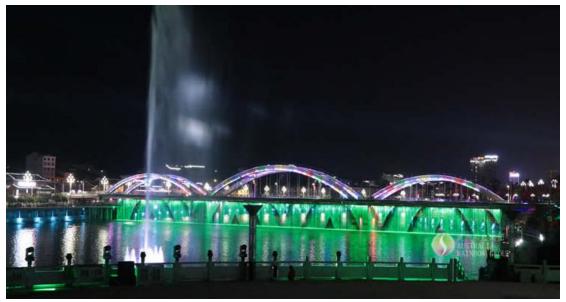

In order to celebrate the 10th Anniversary Opening Celebration for China Jianhe Yang A Sha Cultural Festival and the Relocation of the county on Oct 11th, 2016, Jianhe county government cooperated with AUS RAINBOW Group to creat the Yang A Sha water screen movie fountain lighting show. Total 4 parts, 1st is musical dancing water fountain show, 2nd is lighting show, 3rd is water screen movie show, 4th is digital water curtain.

Bridge digital water curtain installation on site