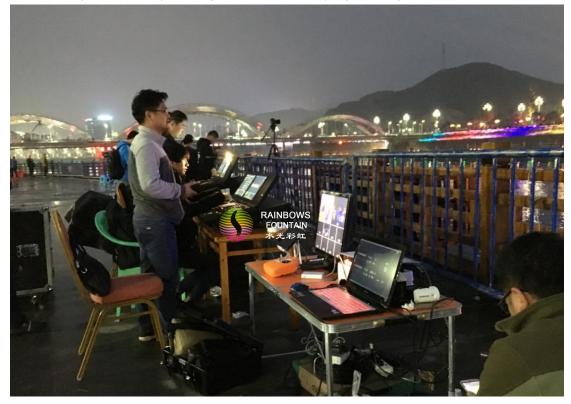

#### Site Situation

Design Consult Mr. Thomas on site to know about local culture for water screen movie fil

Site Installation and Commissioning

Master Designer MR. Andy and engineer team on site programming